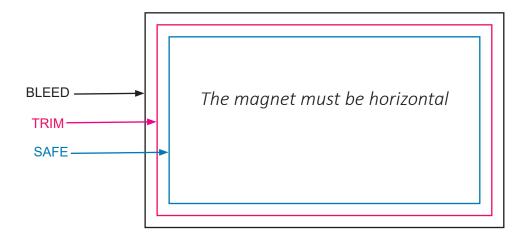

## **MAGNET (3.5" x 2")**

- Set document size to 3.75" x 2.25" (BLACK BLEED ZONE)
- Create guides to final size 3.5" x 2" (PINK TRIMMING ZONE)
- Make sure all important elements are inside the 3.25" x 1.75" BLUE line (SAFE ZONE)