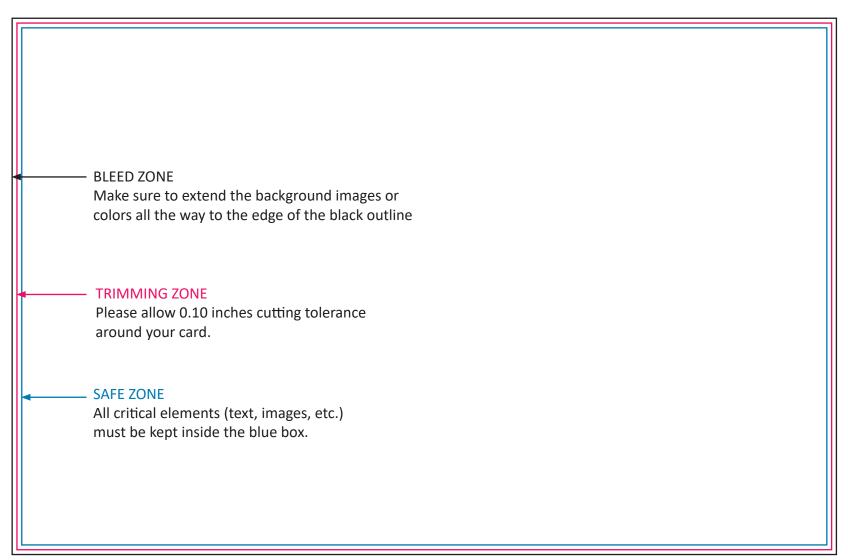

## **POSTCARD FRONT**

- Postcard is printed 4/4 (full color both sides with full bleeds)
- Images should be at least 300dpi
- Set document size to 5.6" x 8.6" (BLACK BLEED ZONE)
- Create guides/margins 0.05" (all sides) inside the document (PINK TRIMMING ZONE; 5.5" x 8.5")
- Make sure all important elements are inside the BLUE line (SAFE ZONE)
- Please provide THREE separate hi-resolution PDF'S for the Postcard FRONT, BACK & MAGNET (if you want the magnet mailer postcard)

## **POSTCARD BACK**

- PRSRT STD US POSTAGE PAID ROUND LAKE, IL PERMIT NO. 78
- Please add our mailing indicia to your final design

- Postcard is printed 4/4 (full color both sides with full bleeds)
- Images should be at least 300dpi
- Set document size to 5.6" x 8.6" (BLACK BLEED ZONE)
- Create guides/margins 0.05" (all sides) inside the document (PINK TRIMMING ZONE; 5.5" x 8.5")
- Make sure all important elements are inside the BLUE line (SAFE ZONE)
- Please provide THREE separate hi-resolution PDF'S for the Postcard FRONT, BACK & MAGNET (if you want the magnet mailer postcard)