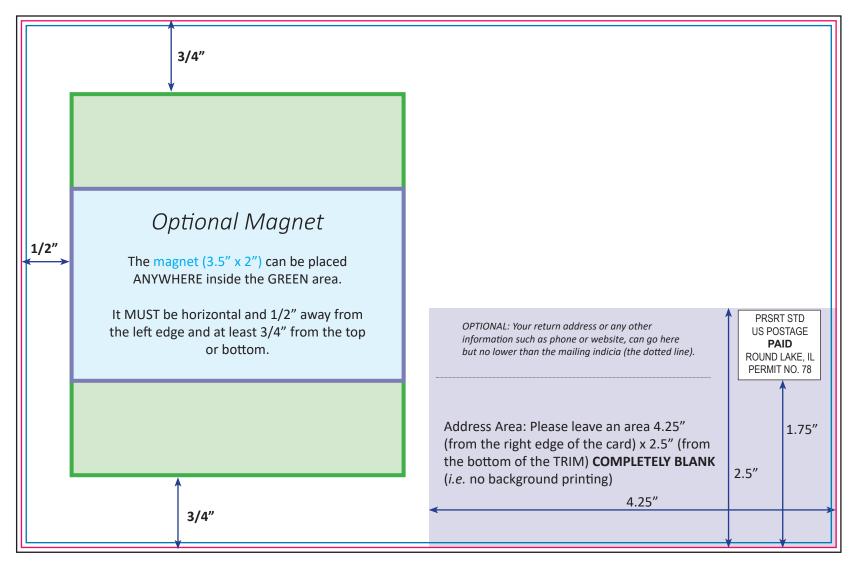

## **POSTCARD BACK**

- PRSRT STD US POSTAGE PAID ROUND LAKE, IL PERMIT NO. 78
- Please add our mailing indicia to your final design

- Postcard is printed 4/4 (full color both sides with full bleeds)
- Images should be at least 300dpi
- Set document size to 5.6" x 8.6" (BLACK BLEED ZONE)
- Create guides/margins 0.05" (all sides) inside the document (PINK TRIMMING ZONE; 5.5" x 8.5")
- Make sure all important elements are inside the BLUE line (SAFE ZONE)
- Please provide THREE separate hi-resolution PDF'S for the Postcard FRONT, BACK & MAGNET (if you want the magnet mailer postcard)

## **MAGNET TEMPLATE**

- Magnet is printed in full color on one side (4/0) with full bleed; images should be at least 300 dpi
- Please provide THREE separate hi-resolution PDF'S for the Postcard FRONT, BACK & MAGNET

## **MAGNET (3.5" x 2")**

- Set document size to 3.75" x 2.25" (BLACK BLEED ZONE)
- Create guides to final size 3.5" x 2" (PINK TRIMMING ZONE)
- Make sure all important elements are inside the 3.25" x 1.75" BLUE line (SAFE ZONE)